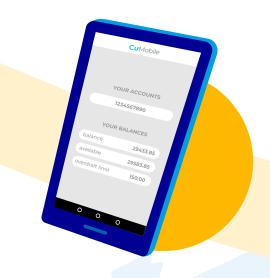

cuOnline+

Alice downloads her Credit Unions mobile banking app so she can view her balance, make payments and set up direct debits from her mobile phone. Touch ID technology using her fingerprint provides a quick and secure method for her to log in to her online banking.